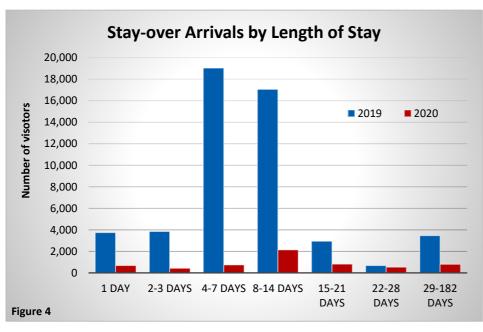

#### **Length of stay**

Visits of 28-182 day totalled 3,457 (**↑48.6**%)

Average length of stay was 13.1 days (**↑21.4%**)

Table 4 - Stay-Over Tourist Arrivals by Intended Length of Stay 2019 and 2020

| Lougth of Ctou | August |       | Actual   | %      |
|----------------|--------|-------|----------|--------|
| Length of Stay | 2019   | 2020  | Change   | Change |
|                |        |       |          |        |
| 1 Day          | 3,750  | 679   | (3,071)  | (81.9) |
| 2-3 Days       | 3,852  | 421   | (3,431)  | (89.1) |
| 4-7 Days       | 19,034 | 732   | (18,302) | (96.2) |
| 8-14 Days      | 17,046 | 2,136 | (14,910) | (87.5) |
| 15-21 Days     | 2,934  | 810   | (2,124)  | (72.4) |
| 22-28 Days     | 684    | 526   | (158)    | (23.1) |
| 29-182 Days    | 3,457  | 798   | (2,659)  | (76.9) |
|                |        |       |          |        |
| Total          | 50,757 | 6,102 | (44,655) | (88.0) |
|                |        |       |          |        |
| Average        | 13.12  | 12.53 | (1)      | (4.5)  |