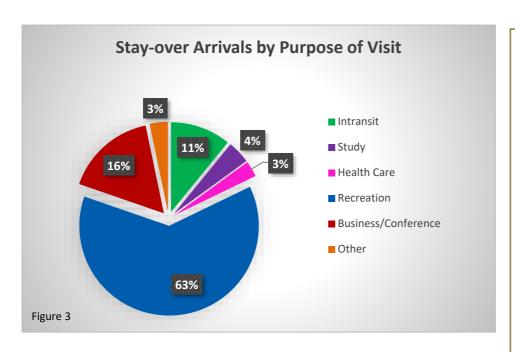

## **Other Highlights:**

Among the **6,102** stay-over arrivals recorded for this period, **3,812** visited for recreational purposes, predominantly for holiday (**2,323** tourists). This represents a decrease of **91.1%** among all recreational visitors. The average number of days spent in Barbados among stay-over visitor arrivals was approximately **12.53** days over the review period.