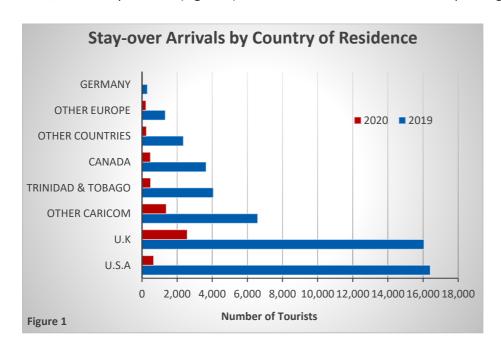

## **Stay-Over Visitors and Cruise Ship Passenger Arrivals**

August 2020 saw a decline in visitor arrivals. Among stay-over visitors, arrivals decreased by tourists to **6,102** compared to **50,757** in the year 2019 (**Figure 1**). Total cruise arrivals decreased to **0** passengers, over the review period.

A decrease was observed among stay-over arrivals from Other Europe (♣82.9%)

Trinidad & Tobago stay-over visitors totalled 491

Tourist arrivals from Other CARICOM totalled 1,382 (♣79.0%)