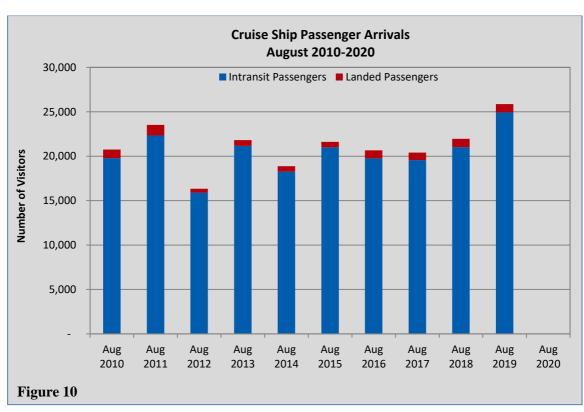

Table 6 - Year to date Cruise Ship Arrivals 2019 and 2020

| Details                            | Year-To-Date |         | Actual    | %      |
|------------------------------------|--------------|---------|-----------|--------|
|                                    | 2019         | 2020    | Change    | Change |
|                                    |              |         |           |        |
| Total Cruise Arrivals              | 537,235      | 343,765 | (193,470) | (36.0) |
| Intansit Passengers <sup>[i]</sup> | 424,051      | 250,532 | (173,519) | (40.9) |
| Landed Passengers <sup>[ii]</sup>  | 113,184      | 93,233  | (19,951)  | (17.6) |
|                                    |              |         |           |        |
| No. of Cruise Calls                | 271          | 230     | (41)      | (15.1) |

#### **Year to Date Time Series**