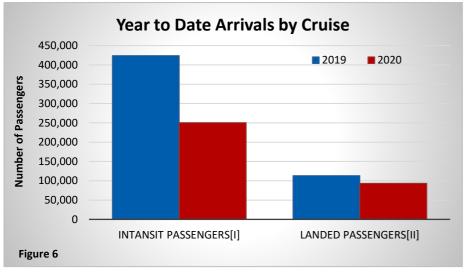

## **YEAR TO DATE**

January – August 2020 continued on the downward trajectory in stay-over arrivals. Among stay-over visitors, arrivals decreased by **321,038** tourists (or **66.3%**) to **162,982** compared to **484,020** in the year 2019 (**Figure 5**). Total cruise arrivals contracted by **36.0%** over the review period to **343,765** passengers.

Table 6 - Year to date Cruise Ship Arrivals 2019 and 2020

| Details                            | Year-To-Date |         | Actual    | %      |
|------------------------------------|--------------|---------|-----------|--------|
|                                    | 2019         | 2020    | Change    | Change |
|                                    |              |         |           |        |
| Total Cruise Arrivals              | 537,235      | 343,765 | (193,470) | (36.0) |
| Intansit Passengers <sup>[i]</sup> | 424,051      | 250,532 | (173,519) | (40.9) |
| Landed Passengers <sup>[ii]</sup>  | 113,184      | 93,233  | (19,951)  | (17.6) |
|                                    |              |         |           |        |
| No. of Cruise Calls                | 271          | 230     | (41)      | (15.1) |