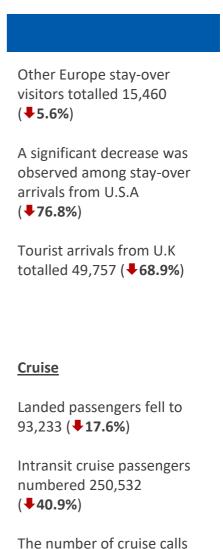

A decrease was observed among stay-over arrivals from Other Europe (♣82.9%)

Trinidad & Tobago stay-over visitors totalled 491

Tourist arrivals from Other CARICOM totalled 1,382 (♣79.0%)

Table 5 - Year to date Stay-Over Tourist Arrivals by Country of Residence 2019 and 2020

| Country Of        | Year-To-Date |         | Actual    | %      |
|-------------------|--------------|---------|-----------|--------|
| Residence         | 2019         | 2020    | Change    | Change |
| U.K               | 159,964      | 49,757  | (110,207) | (68.9) |
| U.S.A             | 155,598      | 36,164  | (119,434) | (76.8) |
| Canada            | 58,797       | 28,769  | (30,028)  | (51.1) |
| Other CARICOM     | 46,143       | 12,208  | (33,935)  | (73.5) |
| Trinidad & Tobago | 22,447       | 6,070   | (16,377)  | (73.0) |
| Other Countries   | 17,690       | 13,768  | (3,922)   | (22.2) |
| Other Europe      | 16,383       | 15,460  | (923)     | (5.6)  |
| Germany           | 6,998        | 786     | (6,212)   | (88.8) |
|                   |              |         |           |        |
|                   |              |         |           |        |
| TOTAL             | 484,020      | 162,982 | (321,038) | (66.3) |

Table 6 - Year to date Cruise Ship Arrivals 2019 and 2020

| Details                            | Year-To-Date |         | Actual    | %      |
|------------------------------------|--------------|---------|-----------|--------|
|                                    | 2019         | 2020    | Change    | Change |
|                                    |              |         |           |        |
| Total Cruise Arrivals              | 537,235      | 343,765 | (193,470) | (36.0) |
| Intansit Passengers <sup>[i]</sup> | 424,051      | 250,532 | (173,519) | (40.9) |
| Landed Passengers <sup>[ii]</sup>  | 113,184      | 93,233  | (19,951)  | (17.6) |
|                                    |              |         |           |        |
| No. of Cruise Calls                | 271          | 230     | (41)      | (15.1) |