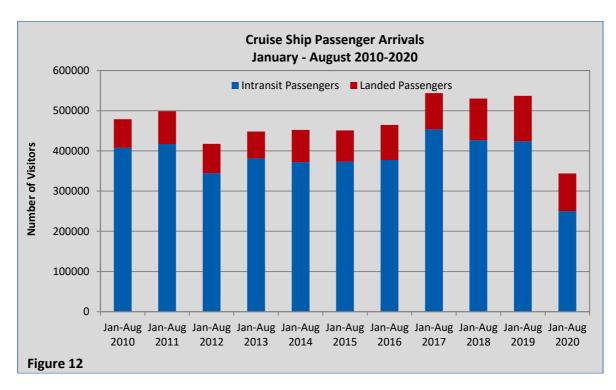

## **YEAR TO DATE**

January – August 2020 continued on the downward trajectory in stay-over arrivals. Among stay-over visitors, arrivals decreased by **321,038** tourists (or **66.3%**) to **162,982** compared to **484,020** in the year 2019 (**Figure 5**). Total cruise arrivals contracted by **36.0%** over the review period to **343,765** passengers.

Table 6 - Year to date Cruise Ship Arrivals 2019 and 2020

| Details                            | Year-To-Date |         | Actual    | %      |
|------------------------------------|--------------|---------|-----------|--------|
|                                    | 2019         | 2020    | Change    | Change |
|                                    |              |         |           |        |
| Total Cruise Arrivals              | 537,235      | 343,765 | (193,470) | (36.0) |
| Intansit Passengers <sup>[i]</sup> | 424,051      | 250,532 | (173,519) | (40.9) |
| Landed Passengers <sup>[ii]</sup>  | 113,184      | 93,233  | (19,951)  | (17.6) |
|                                    |              |         |           |        |
| No. of Cruise Calls                | 271          | 230     | (41)      | (15.1) |