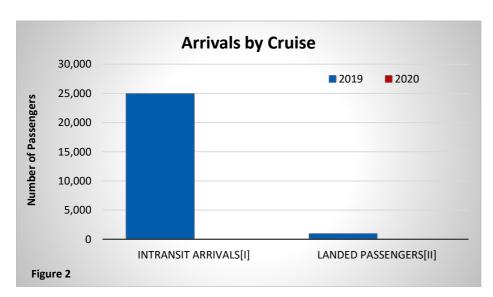

#### **Cruise**

**(₹87.9**%**)** 

There were no tourist cruise passenger arrivals

The number of cruise calls declined to 1 (♣87.5%)