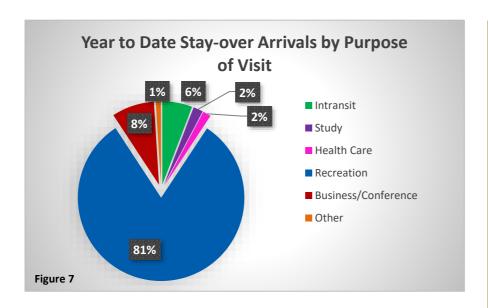

# **Other Highlights:**

Among the **162,982** stay-over arrivals recorded for this period, **132,779** visited for recreational purposes, predominantly for holiday (**95,414** tourists). The average number of days spent in Barbados among stay-over visitor arrivals was approximately **7.99** days over the review period.

Table 7 - Year to Date Stay-Over Tourist Arrivals by Purpose of Visit 2019 and 2020

| Down and of Minit        | Year-To-Date |         | Actual    | %      |
|--------------------------|--------------|---------|-----------|--------|
| Purpose of Visit         | 2019         | 2020    | Change    | Change |
|                          |              |         |           |        |
| Intransit                | 5,743        | 9,491   | 3,748     | 65.3   |
| Study                    | 6,517        | 3,085   | (3,432)   | (52.7) |
| Health Care              | 966          | 2,578   | 1,612     | 166.9  |
| Recreation               | 408,999      | 132,779 | (276,220) | (67.5) |
| Holiday                  | 373,005      | 95,414  | (277,591) | (74.4) |
| Visiting Friends etc.    | 19,856       | 28,818  | 8,962     | 45.1   |
| Honeymoon/Get<br>Married | 5,249        | 2,494   | (2,755)   | (52.5) |
| Sports                   | 5,726        | 1,062   | (4,664)   | (81.5) |
| Other Recreation         | 5,163        | 4,991   | (172)     | (3.3)  |
| Business/Conference      | 56,860       | 13,439  | (43,421)  | (76.4) |
| Other                    | 4,934        | 1,610   | (3,324)   | (67.4) |
|                          |              |         |           |        |
| Total                    | 484,019      | 162,982 | (321,037) | (66.3) |