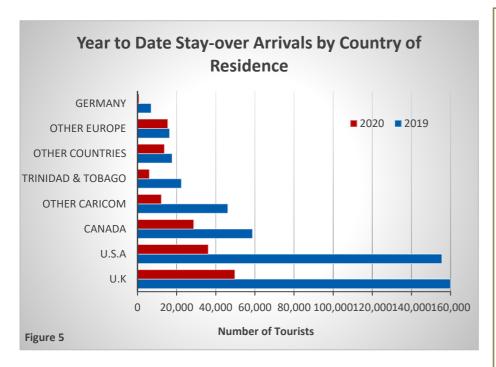

A decrease was observed among stay-over arrivals from Other Europe (♣82.9%)

Trinidad & Tobago stay-over visitors totalled 491

Tourist arrivals from Other CARICOM totalled 1,382 (♣79.0%)

## **YEAR TO DATE**

January – August 2020 continued on the downward trajectory in stay-over arrivals. Among stay-over visitors, arrivals decreased by **321,038** tourists (or **66.3%**) to **162,982** compared to **484,020** in the year 2019 (**Figure 5**). Total cruise arrivals contracted by **36.0%** over the review period to **343,765** passengers.

Table 5 - Year to date Stay-Over Tourist Arrivals by Country of Residence 2019 and 2020

| Country Of        | Year-To-Date |         | Actual    | %      |
|-------------------|--------------|---------|-----------|--------|
| Residence         | 2019         | 2020    | Change    | Change |
| U.K               | 159,964      | 49,757  | (110,207) | (68.9) |
| U.S.A             | 155,598      | 36,164  | (119,434) | (76.8) |
| Canada            | 58,797       | 28,769  | (30,028)  | (51.1) |
| Other CARICOM     | 46,143       | 12,208  | (33,935)  | (73.5) |
| Trinidad & Tobago | 22,447       | 6,070   | (16,377)  | (73.0) |
| Other Countries   | 17,690       | 13,768  | (3,922)   | (22.2) |
| Other Europe      | 16,383       | 15,460  | (923)     | (5.6)  |
| Germany           | 6,998        | 786     | (6,212)   | (88.8) |
|                   |              |         |           |        |
|                   |              |         |           |        |
| TOTAL             | 484,020      | 162,982 | (321,038) | (66.3) |