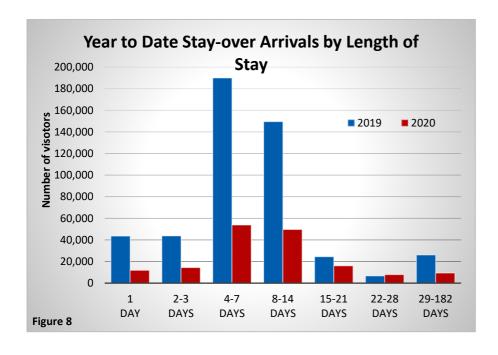

Table 8 - Year to Date Stay-Over Tourist Arrivals by Intended Length of Stay 2019 and 2020

| Intended       | Year-To-Date |         | Actual    | %      |
|----------------|--------------|---------|-----------|--------|
| Length of Stay | 2019         | 2020    | Change    | Change |
|                |              |         |           |        |
| 1 Day          | 43,587       | 11,843  | (31,744)  | (72.8) |
| 2-3 Days       | 43,748       | 14,451  | (29,297)  | (67.0) |
| 4-7 Days       | 189,966      | 53,740  | (136,226) | (71.7) |
| 8-14 Days      | 149,564      | 49,619  | (99,945)  | (66.8) |
| 15-21 Days     | 24,413       | 16,080  | (8,333)   | (34.1) |
| 22-28 Days     | 6,651        | 7,908   | 1,257     | 18.9   |
| 29-182 Days    | 26,091       | 9,341   | (16,750)  | (64.2) |
|                |              |         |           |        |
| Total          | 484,020      | 162,982 | (321,038) | (66.3) |
|                |              |         |           |        |
| Average        | 10.84        | 7.99    | (2.85)    | (26.3) |