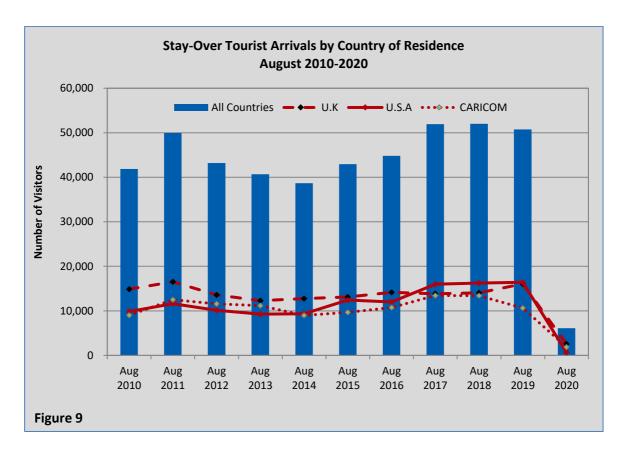

Table 5 - Year to date Stay-Over Tourist Arrivals by Country of Residence 2019 and 2020

| Country Of        | Year-To-Date |         | Actual    | %      |
|-------------------|--------------|---------|-----------|--------|
| Residence         | 2019         | 2020    | Change    | Change |
| U.K               | 159,964      | 49,757  | (110,207) | (68.9) |
| U.S.A             | 155,598      | 36,164  | (119,434) | (76.8) |
| Canada            | 58,797       | 28,769  | (30,028)  | (51.1) |
| Other CARICOM     | 46,143       | 12,208  | (33,935)  | (73.5) |
| Trinidad & Tobago | 22,447       | 6,070   | (16,377)  | (73.0) |
| Other Countries   | 17,690       | 13,768  | (3,922)   | (22.2) |
| Other Europe      | 16,383       | 15,460  | (923)     | (5.6)  |
| Germany           | 6,998        | 786     | (6,212)   | (88.8) |
|                   |              |         |           |        |
|                   |              |         |           |        |
| TOTAL             | 484,020      | 162,982 | (321,038) | (66.3) |

#### **Year to Date Time Series**