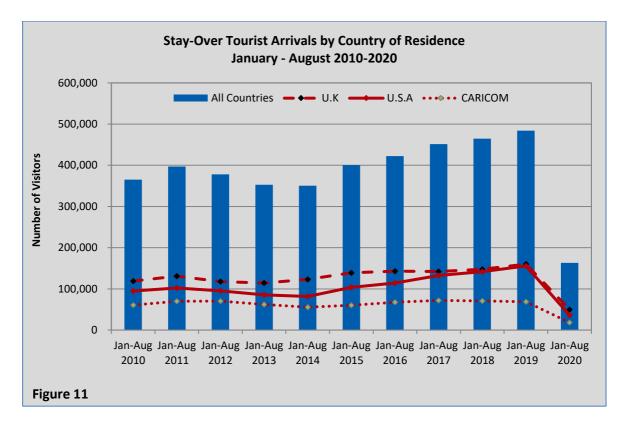

## **YEAR TO DATE**

January – August 2020 continued on the downward trajectory in stay-over arrivals. Among stay-over visitors, arrivals decreased by **321,038** tourists (or **66.3%**) to **162,982** compared to **484,020** in the year 2019 (**Figure 5**). Total cruise arrivals contracted by **36.0%** over the review period to **343,765** passengers.

Table 5 - Year to date Stay-Over Tourist Arrivals by Country of Residence 2019 and 2020

| Country Of        | Year-To-Date |         | Actual    | %      |
|-------------------|--------------|---------|-----------|--------|
| Residence         | 2019         | 2020    | Change    | Change |
| U.K               | 159,964      | 49,757  | (110,207) | (68.9) |
| U.S.A             | 155,598      | 36,164  | (119,434) | (76.8) |
| Canada            | 58,797       | 28,769  | (30,028)  | (51.1) |
| Other CARICOM     | 46,143       | 12,208  | (33,935)  | (73.5) |
| Trinidad & Tobago | 22,447       | 6,070   | (16,377)  | (73.0) |
| Other Countries   | 17,690       | 13,768  | (3,922)   | (22.2) |
| Other Europe      | 16,383       | 15,460  | (923)     | (5.6)  |
| Germany           | 6,998        | 786     | (6,212)   | (88.8) |
|                   |              |         |           |        |
|                   |              |         |           |        |
| TOTAL             | 484,020      | 162,982 | (321,038) | (66.3) |